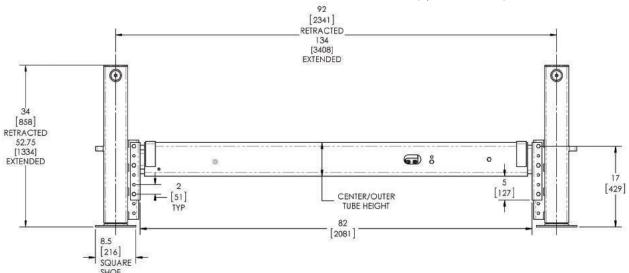

## Square Legs (Measurements shown in inches | mm)

| Part #                                                                | System Description                           | Control<br>Type* | Leg Stroke  | Extend<br>Stroke | Center/Outer<br>Tube Height |  |
|-----------------------------------------------------------------------|----------------------------------------------|------------------|-------------|------------------|-----------------------------|--|
| Boom Stabilization <6,000 lbs.   26.7 kN — 38,000 ft-lbs.   51.5kN-m  |                                              |                  |             |                  |                             |  |
| 9010001068                                                            | Power Out-Power Down                         |                  |             |                  |                             |  |
| 9010001069                                                            | Power Out-Power Down<br>w/ Pump and Control  | RF               | 18.75   476 | 36   914         | 5   127                     |  |
| Boom Stabilization <14,000 lbs.   62.3 kN — 82,600 ft-lbs.   112 kN-m |                                              |                  |             |                  |                             |  |
| 9010001070                                                            | Power Out-Power Down                         |                  |             |                  |                             |  |
| 9010001071                                                            | Power Out-Power Down<br>w/ Manual Valve Bank |                  | 18.75   476 | 42   1067        | 7   178                     |  |

\* FF = Front Facing | RF = Rear Facing