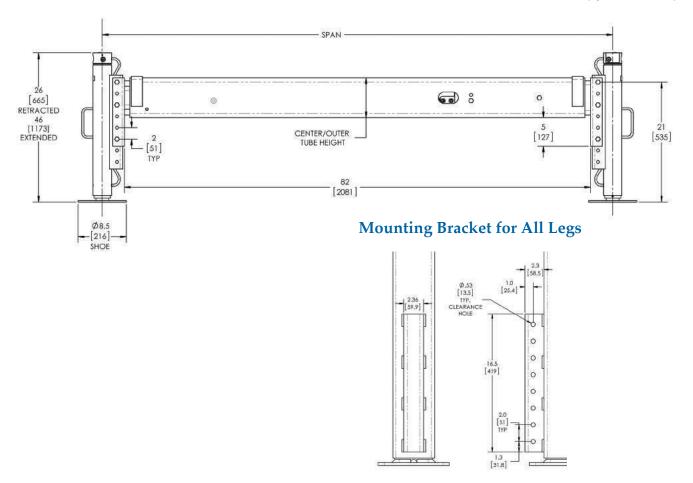

## **HYDRAULIC OUTRIGGER SYSTEMS FOR WORK TRUCKS**

Round Legs (Measurements shown in inches | mm)

| Part #                                                                | System Description                           | Control<br>Type* | Bore        | Stroke   | Span<br>Retracted | Span<br>Extended | Extend<br>Stroke | Center/Outer<br>Tube Height |
|-----------------------------------------------------------------------|----------------------------------------------|------------------|-------------|----------|-------------------|------------------|------------------|-----------------------------|
| Boom Stabilization <6,000 lbs.   26.7 kN — 38,000 ft-lbs.   51.5kN-m  |                                              |                  |             |          |                   |                  |                  |                             |
| 9010000980                                                            | Manual Out-Power Down                        |                  |             |          |                   |                  |                  |                             |
| 9010000981                                                            | Power Out-Power Down                         |                  |             |          |                   |                  |                  |                             |
| 9010000982                                                            | Manual out-Power Down w/<br>Pump and Control | RF               |             |          |                   |                  |                  |                             |
| 9010000983                                                            | Power Out-Power Down w/<br>Pump and Control  | RF               | 2.25   57.2 | 20   508 | 89   2261         | 125   3175       | 36   914         | 5   127                     |
| 9010001058                                                            | Manual out-Power Down w/<br>Pump and Control | FF               |             |          |                   |                  |                  |                             |
| 9010001059                                                            | Power Out-Power Down w/<br>Pump and Control  | FF               |             |          |                   |                  |                  |                             |
| Boom Stabilization <14,000 lbs.   62.3 kN — 82,600 ft-lbs.   112 kN-m |                                              |                  |             |          |                   |                  |                  |                             |
| 9010001097                                                            | Power Out-Power Down                         |                  |             |          |                   |                  |                  |                             |
| 9010001098                                                            | Power Out-Power Down w/<br>Manual Valve Bank |                  | 3   76.2    | 20   508 | 90   2286         | 132   3353       | 42   1067        | 7   178                     |

\* FF = Front Facing | RF = Rear Facing